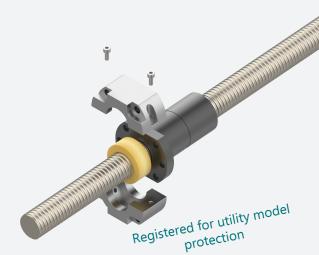

# PU-Applicator for ball screws or spindles:

The applicator ensures that maintenance intervals are extended and offers flexible mounting options on the ball screw drive.

Easy integration into our well-known lubrication system for the best and easiest supply.

Our polyurethane foam ensures long durability and even distribution of the lubricant.