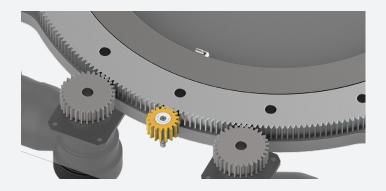

# PU-Lubrication Pinion with axis

For relubrication of open gears

- + Operating temperature 0 °C to +120 °C
- + Light weight
- + Plain bearings
- + Geometry freely selectable
- + Special fastenings possible
- + Grease up to NLGI Class 2
- + Available with axle as a set (pre-oiled)
- + Stainless steel mounting axles

# - Designed by DLS -Made in Germany!

PU-Lubrication pinions in all sizes for all applications!