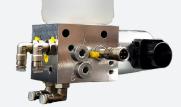

## Pumps for grease lubrication

- + Automatic relubricator
- + For grease and lubricants
- + Impulse or time controlled
- + up to 35 outlets; expandable through distribution system
- + different amounts of lubrication possible
- + For grease lubricants up to NLGI class 2
- + Delivery pressure up to 250 bar
- + Can be integrated into PLC with feedback
- + Installation position vertical
- (other installation positions on request)
- + different protection classes
- + large temperature range

# Pumps for oil lubrication

- + Automatic relubricator
- + For oil lubricants
- + Battery, time or pulse controlled
- + Oil with an operating viscosity of 150 mm<sup>2</sup> /s
- + Delivery pressure up to 70 bar
- + Installation position vertical
- (other installation positions on request)
- + different protection classes
- + large temperature range