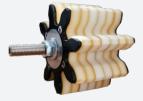

# PU-Lubrication Pinion with axis

For relubrication of open gears

- + Operating temperature 0 °C to +120 °C
- + Light weight
- + Plain bearings
- + Geometry freely selectable
- + Special fastenings possible
- + Grease up to NLGI Class 2
- + Available with axle as a set (pre-oiled)
- + Stainless steel mounting axles

# - Designed by DLS -Made in Germany!

PU-Lubrication pinions in all sizes for all applications!