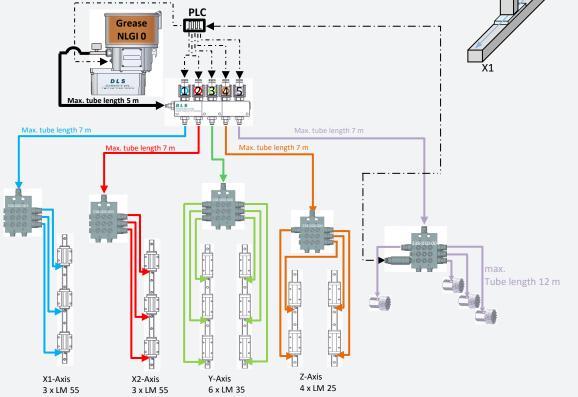

## Pumps for grease lubrication

- + Automatic relubricator
- + For grease and lubricants
- + Impulse or time controlled
- + up to 35 outlets; expandable through distribution system
- + different amounts of lubrication possible
- + For grease lubricants up to NLGI class 2
- + Delivery pressure up to 250 bar
- + Can be integrated into PLC with feedback
- + Installation position vertical
- (other installation positions on request)
- + different protection classes
- + large temperature range