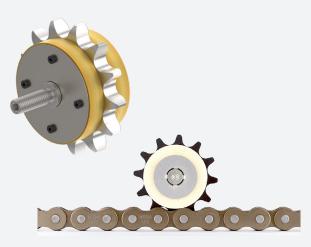

### **PU-Lubrication Sprockets**

For relubricating chains

Speeds also > 2 m/s Different fastenings Plain bearings (Rolling bearings on request) For chain lubricating oils < 30,000 cSt Very good emergency running properties Up to size 32B