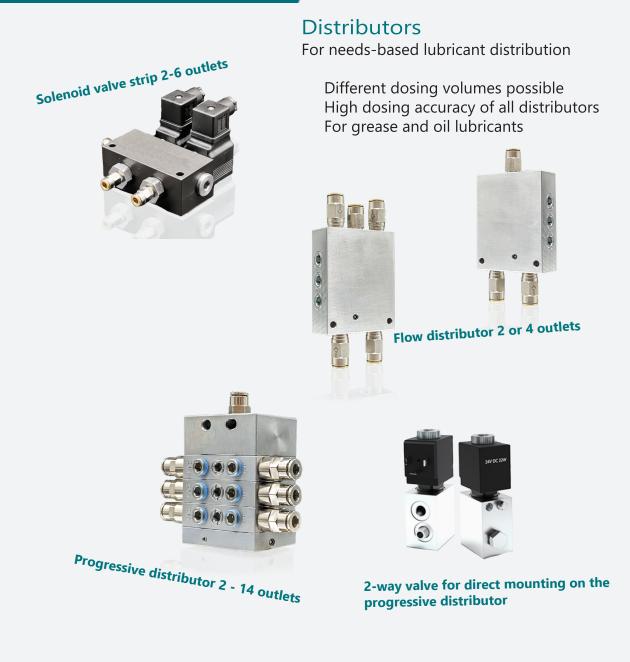

## Pumps for grease lubrication

- + Automatic relubricator
- + For grease and lubricants
- + Impulse or time controlled
- + up to 35 outlets; expandable through distribution system
- + different amounts of lubrication possible
- + For grease lubricants up to NLGI class 2
- + Delivery pressure up to 250 bar
- + Can be integrated into PLC with feedback
- + Installation position vertical
- (other installation positions on request)
- + different protection classes
- + large temperature range

# Pumps for oil lubrication

- + Automatic relubricator
- + For oil lubricants
- + Battery, time or pulse controlled
- + Oil with an operating viscosity of 150 mm<sup>2</sup> /s
- + Delivery pressure up to 70 bar
- + Installation position vertical
- (other installation positions on request)
- + different protection classes
- + large temperature range