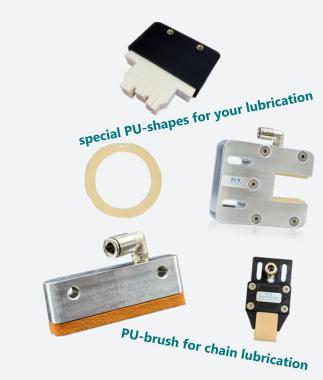

# PU-Applicator for ball screws or spindles:

The applicator ensures that maintenance intervals are extended and offers flexible mounting options on the ball screw drive.

Easy integration into our well-known lubrication system for the best and easiest supply.

Our polyurethane foam ensures long durability and even distribution of the lubricant.

### The right lubricant for every application! Available from stock in many different container sizes

**Tube connectors** For connecting the lubrication system to your lubrication point.