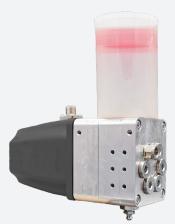

## Pumps for grease lubrication

- + Automatic relubricator
- + For grease and lubricants
- + Impulse or time controlled
- + up to 35 outlets; expandable through distribution system
- + different amounts of lubrication possible
- + For grease lubricants up to NLGI class 2
- + Delivery pressure up to 250 bar
- + Can be integrated into PLC with feedback
- + Installation position vertical
- (other installation positions on request)
- + different protection classes
- + large temperature range

# Pumps for oil lubrication

- + Automatic relubricator
- + For oil lubricants
- + Battery, time or pulse controlled
- + Oil with an operating viscosity of 150 mm<sup>2</sup> /s
- + Delivery pressure up to 70 bar
- + Installation position vertical
- (other installation positions on request)
- + different protection classes
- + large temperature range